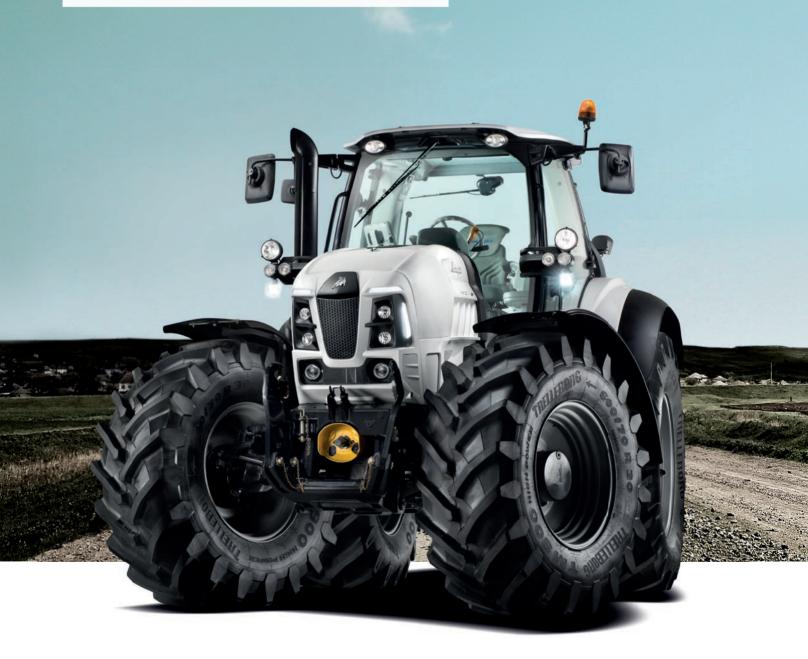

## **BEYOND YOUR WILDEST EXPECTATIONS.**

Maximum Lamborghini efficiency and productivity. Lamborghini introduces the new Mach: created and engineered to deliver outstanding levels of productivity, with cutting edge technology and a superior level of comfort. From cultivation work and road transport to working with both front and rear implements, Mach has been developed for the most demanding and forward thinking customers, for high acreage operations and the most challenging drivers. The performance of its DEUTZ T4i engine with SCR technology which, combined with the maximum versatility and multipurpose capabilities of its VRT transmission, mean utmost performance with maximum efficiency. The unmistakeable and exclusive design of the cab, the futuristic lines of the hood and fenders and the LED technology lights complete the specification package of Lamborghini Machs, making them unique, tractors which stand out in a crowd.