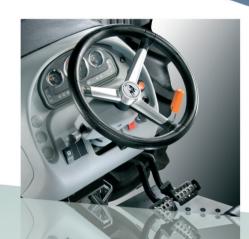

Hydrostatic steering with independent pump

2WD and 4WD availability

| BRAKES AND STEERING                         |                                                        |
|---------------------------------------------|--------------------------------------------------------|
| Braking system                              | oil-immersed disc brake on all four wheels             |
| Parking brake                               | multidisc oil-immersed                                 |
|                                             | mechanically actuated                                  |
| Hydrostatic steering                        | reactive type with dedicated pump                      |
| Steering angle                              | 50° (4WD)                                              |
|                                             | 55° (2WD)                                              |
| FRONT AXLE                                  |                                                        |
| Drive engagement                            | mechanically operated                                  |
| Front differential lock                     | mechanically operated                                  |
| REAR P.T.O.                                 |                                                        |
| Clutch                                      | multiple discs in oil bath with independent engagement |
| Speed rpm                                   | 540-1000-Ground Speed                                  |
| HYDRAULIC LIFT                              |                                                        |
| Rear power lift                             | mechanical                                             |
| Maximum lifting capacity kg                 | 4200                                                   |
| Pump delivery I/min.                        | 56                                                     |
| Auxiliary hydraulic control valves no. ways | 2/4 or 6                                               |
| 3 point linkage                             | fixed hitching balls                                   |
| (link arms and top link)                    | automatic hitching                                     |
| RH link arm and top link                    | mechanical adjustment                                  |
| DRIVING POSITION                            |                                                        |
| Operator's area                             | straddle mounted                                       |
| Safety frame                                | two post ROPS foldable and canopy                      |
| Instruments                                 | analogic                                               |
| Driver's seat                               | mechanical adjustment, safety belt                     |
|                                             |                                                        |