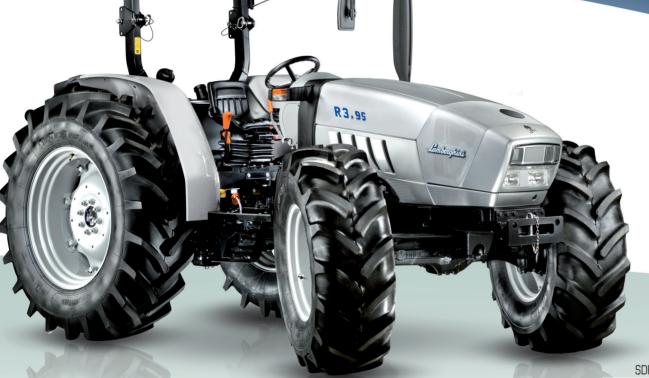

## B3

85\_95

SDF 1000 series TIER I engines, 4 cylinders, aspired or turbo diesel engines

12 FWD + 12 REV, 15 FWD + 15 REV or 20 FWD + 20 REV synchronised gearbox

30 or 40 km/h maximum speed

Hydrostatic braking on all four wheels

Hydrostatic steering with independent pump

2WD and 4WD availability

| BRAKES AND STEERING                         |                                                        |
|---------------------------------------------|--------------------------------------------------------|
| Braking system                              | oil-immersed disc brake on all four wheels             |
| Parking brake                               | multidisc oil-immersed                                 |
|                                             | mechanically actuated                                  |
| Hydrostatic steering                        | reactive type with dedicated pump                      |
| Steering angle                              | 50° (4WD)                                              |
|                                             | 55° (2WD)                                              |
| FRONT AXLE                                  |                                                        |
| Drive engagement                            | mechanically operated                                  |
| Front differential lock                     | mechanically operated                                  |
| REAR P.T.O.                                 |                                                        |
| Clutch                                      | multiple discs in oil bath with independent engagement |
| Speed rpm                                   | 540-1000-Ground Speed                                  |
| HYDRAULIC LIFT                              |                                                        |
| Rear power lift                             | mechanical                                             |
| Maximum lifting capacity kg                 | 4200                                                   |
| Pump delivery I/min.                        | 56                                                     |
| Auxiliary hydraulic control valves no. ways | 2/4 or 6                                               |
| 3 point linkage                             | fixed hitching balls                                   |
| (link arms and top link)                    | automatic hitching                                     |
| RH link arm and top link                    | mechanical adjustment                                  |
| DRIVING POSITION                            |                                                        |
| Operator's area                             | straddle mounted                                       |
| Safety frame                                | two post ROPS foldable and canopy                      |
| Instruments                                 | analogic                                               |
| Driver's seat                               | mechanical adjustment, safety belt                     |
|                                             |                                                        |